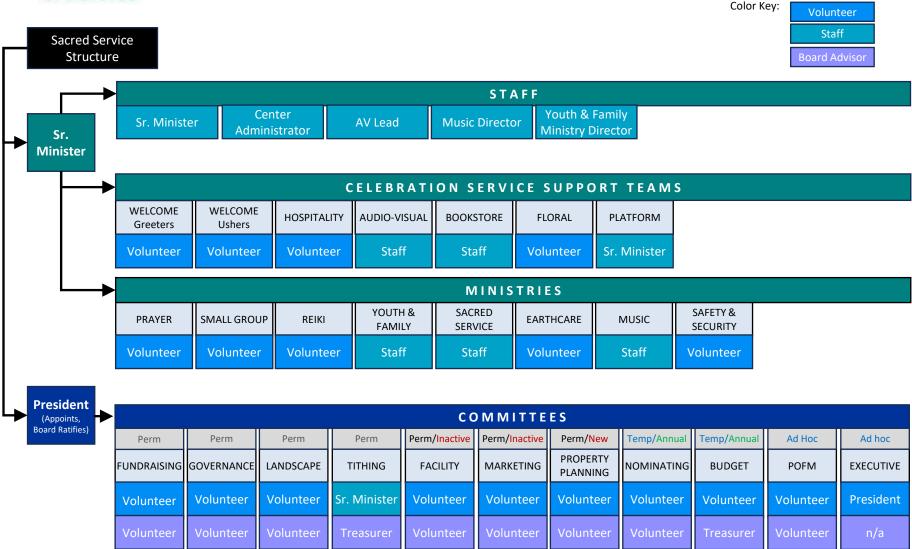

## **Sacred Service Structure**

## **Sacred Service Structure**

| CELEBRATION SERVICE SUPPORT JEAMS |                   |             |                |                            |                        |              |                      |
|-----------------------------------|-------------------|-------------|----------------|----------------------------|------------------------|--------------|----------------------|
| WELCOME<br>Greeters               | WELCOME<br>Ushers | HOSPITALITY | AUDIO-VISUAL   | BOOKSTORE                  | FLORAL                 | PLATFORM     |                      |
| Volunteer                         | Volunteer         | Volunteer   | Staff          | Staff                      | Volunteer              | Sr. Minister |                      |
|                                   |                   |             |                |                            |                        |              |                      |
|                                   |                   |             |                | MINIS                      | TRIES                  |              |                      |
| PRAYER                            | SMALL GROUP       | REIKI       | YOUTH & FAMILY | MINIS<br>SACRED<br>SERVICE | T R I E S<br>EARTHCARE | MUSIC        | SAFETY &<br>SECURITY |

Welcome – Ken McClellan

Hospitality – Cathy Lane / Patty McClellan

Audio-Visual - Craig Palm

Bookstore - Monica McDowell-Elvig

Floral – Linda Hillesheim

Platform – Rev. CP

Prayer - Susan Neidig

Small Group - Susan Neidig

Reiki – Monica McDowell-Elvig

Youth & Family - TBD

Sacred Service – Monica McDowell-Elvig

Earthcare - Linda Hillesheim

Music – Tony Szero

Safety & Security – Jim Powers

## **Administrator's Organization**

Color Key:

Volunteer Staff